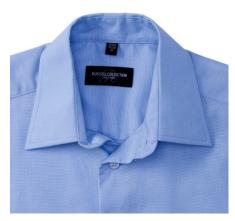

#### Specification

RUSSELL Men's Long Sleeve Shirt EASY CARE OXFORD.Ideal choice for corporate wear because everyone looks good.Classical collar with or without buttons, two buttons on cuff.70% Cotton / 30% Oxford polyester, 130/135 g / m2.Wash at 40 degrees.EASY CARE - dries quickly, easy to iron